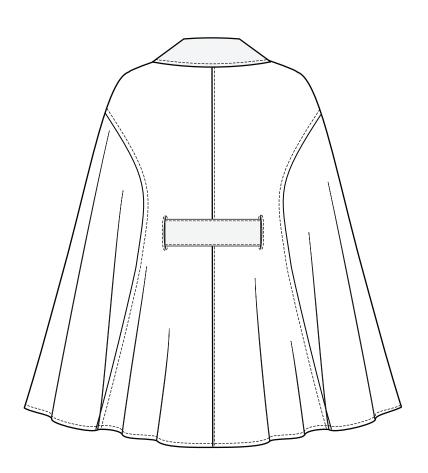

| CP004 Mid-lenght cape |                                     | GRAINLINE                    |
|-----------------------|-------------------------------------|------------------------------|
|                       |                                     | LONDON                       |
| Designer: John Smith  | Manufacturer: Grainline London LTD. |                              |
| Label: Fashion LTD.   | Size: UK8-UK14                      |                              |
| Date: 01/01/2021      | Season: AW/20/21                    | Style: Women`s Ready-to-wear |

Description: Mid-lenght cape with armhole, Center Front zip

| CP004 Mid-lenght cape                                       |                                     | GRAINLINE                    |  |
|-------------------------------------------------------------|-------------------------------------|------------------------------|--|
|                                                             |                                     | LONDON                       |  |
| Designer: John Smith                                        | Manufacturer: Grainline London LTD. |                              |  |
| Label: Fashion LTD.                                         | Size: UK8-UK14                      |                              |  |
| Date: 01/01/2021                                            | Season: AW/20/21                    | Style: Women`s Ready-to-wear |  |
| Description: Mid-lenght cape with armhole, Center Front zip |                                     |                              |  |