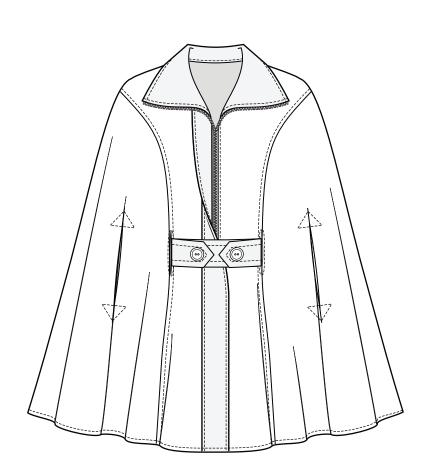

| CP004 Mid-lenght cape |                                     | GRAINLINE                    |
|-----------------------|-------------------------------------|------------------------------|
|                       |                                     | LONDON                       |
| Designer: John Smith  | Manufacturer: Grainline London LTD. |                              |
| Label: Fashion LTD.   | Size: UK8-UK14                      |                              |
| Date: 01/01/2021      | Season: AW/20/21                    | Style: Women`s Ready-to-wear |

Description: Mid-lenght cape with armhole, Center Front zip

| CP004 Mid-lenght cape                                       |                                     | GRAINLINE                    |  |
|-------------------------------------------------------------|-------------------------------------|------------------------------|--|
|                                                             |                                     | LONDON                       |  |
| Designer: John Smith                                        | Manufacturer: Grainline London LTD. |                              |  |
| Label: Fashion LTD.                                         | Size: UK8-UK14                      |                              |  |
| Date: 01/01/2021                                            | Season: AW/20/21                    | Style: Women`s Ready-to-wear |  |
| Description: Mid-lenght cape with armhole, Center Front zip |                                     |                              |  |